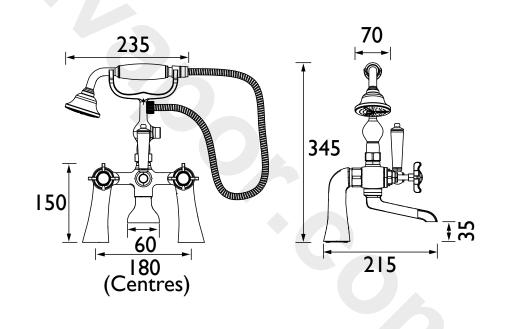

### Dimensions (measurements in mm)

|                   | Flow Rates (I/min)                                                                                                                                                                                                                                                                                                                                                                                                                                                                                                                                                                                                                                                                                                                                                                                                                                                                                                                                                                                                                                                                                                                                                                                                                                                                                                                                                                                                                                                                                                                                                                                                                                                                                                                                                                                                                                                                                                                                                                                                                                                                              |      |      |      |      |      |       |  |
|-------------------|-------------------------------------------------------------------------------------------------------------------------------------------------------------------------------------------------------------------------------------------------------------------------------------------------------------------------------------------------------------------------------------------------------------------------------------------------------------------------------------------------------------------------------------------------------------------------------------------------------------------------------------------------------------------------------------------------------------------------------------------------------------------------------------------------------------------------------------------------------------------------------------------------------------------------------------------------------------------------------------------------------------------------------------------------------------------------------------------------------------------------------------------------------------------------------------------------------------------------------------------------------------------------------------------------------------------------------------------------------------------------------------------------------------------------------------------------------------------------------------------------------------------------------------------------------------------------------------------------------------------------------------------------------------------------------------------------------------------------------------------------------------------------------------------------------------------------------------------------------------------------------------------------------------------------------------------------------------------------------------------------------------------------------------------------------------------------------------------------|------|------|------|------|------|-------|--|
|                   | System Pressure (bar)                                                                                                                                                                                                                                                                                                                                                                                                                                                                                                                                                                                                                                                                                                                                                                                                                                                                                                                                                                                                                                                                                                                                                                                                                                                                                                                                                                                                                                                                                                                                                                                                                                                                                                                                                                                                                                                                                                                                                                                                                                                                           | 0.2  | 0.5  | 1    | 2    | 3    | 5     |  |
|                   | Through Bath Filler (mixed)                                                                                                                                                                                                                                                                                                                                                                                                                                                                                                                                                                                                                                                                                                                                                                                                                                                                                                                                                                                                                                                                                                                                                                                                                                                                                                                                                                                                                                                                                                                                                                                                                                                                                                                                                                                                                                                                                                                                                                                                                                                                     | 24.1 | 38.1 | 53.9 | 76.3 | 93.4 | 120.6 |  |
|                   | Through Handset (mixed)                                                                                                                                                                                                                                                                                                                                                                                                                                                                                                                                                                                                                                                                                                                                                                                                                                                                                                                                                                                                                                                                                                                                                                                                                                                                                                                                                                                                                                                                                                                                                                                                                                                                                                                                                                                                                                                                                                                                                                                                                                                                         | 7.1  | 11.2 | 15.9 | 22.5 | 27.5 | 35.5  |  |
| TECHNICAL<br>DATA | P QUAL A Q Q Q Q Q Q Q Q Q Q Q Q Q Q Q Q Q Q |      | B    | RIS  | ST/  | AN   |       |  |